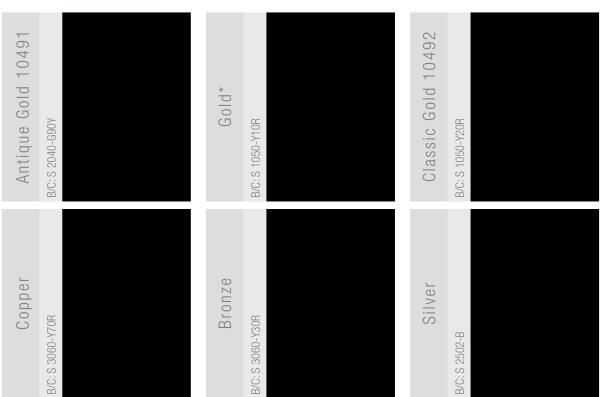

### PRESTIGE Luxurious metallic finish

<sup>\*</sup> Gold/Gold Base can also be tinted on Multicolor system.