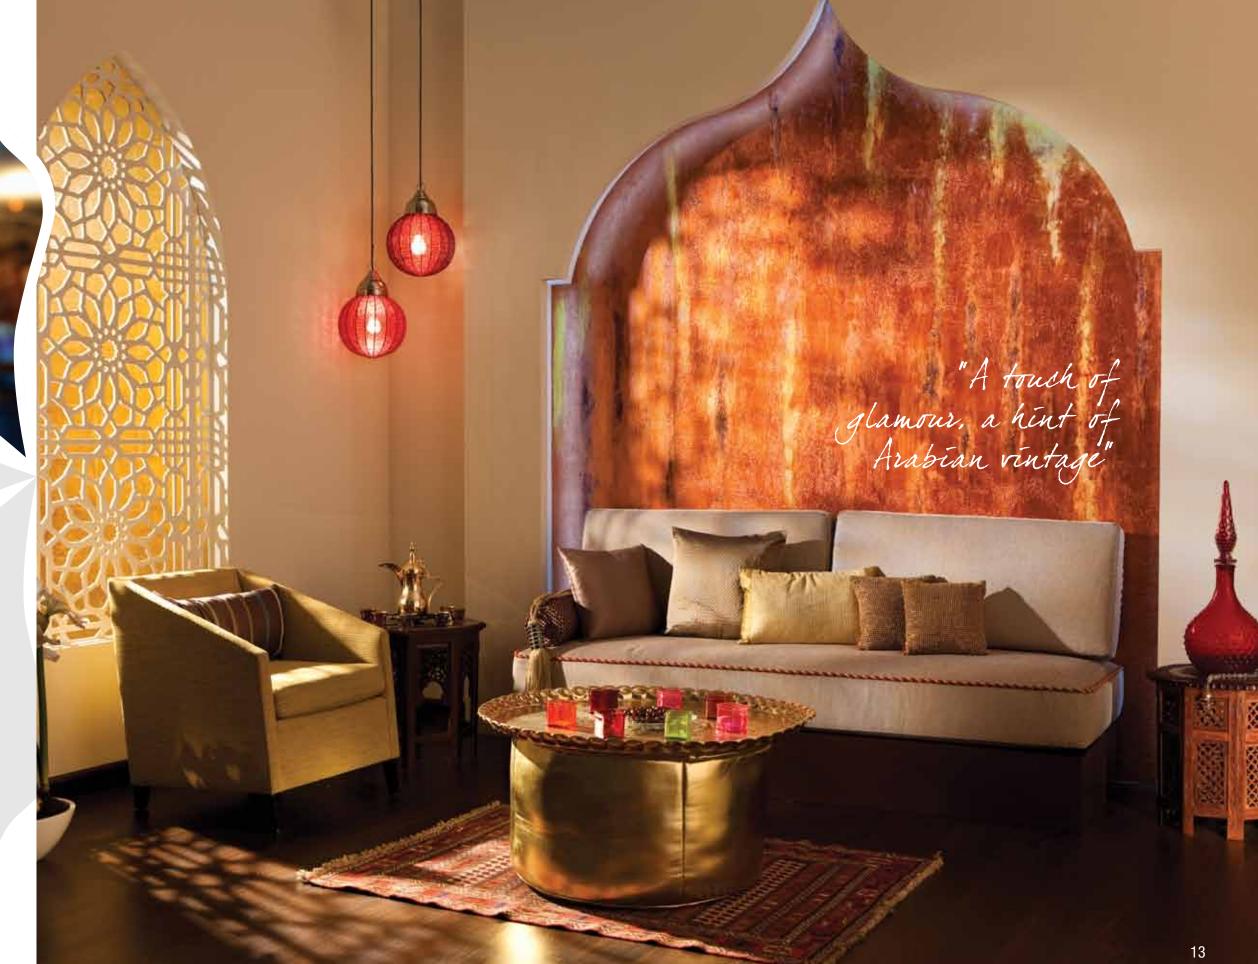

## ELEGANCE

A touch of glamour, a hint of Arabian vintage, and your walls are bound to resonate that antique effect. Use a variety of patterns of metal effects to find that precious look. Whether it's a brushed setting or texture, your home is destined to shine.