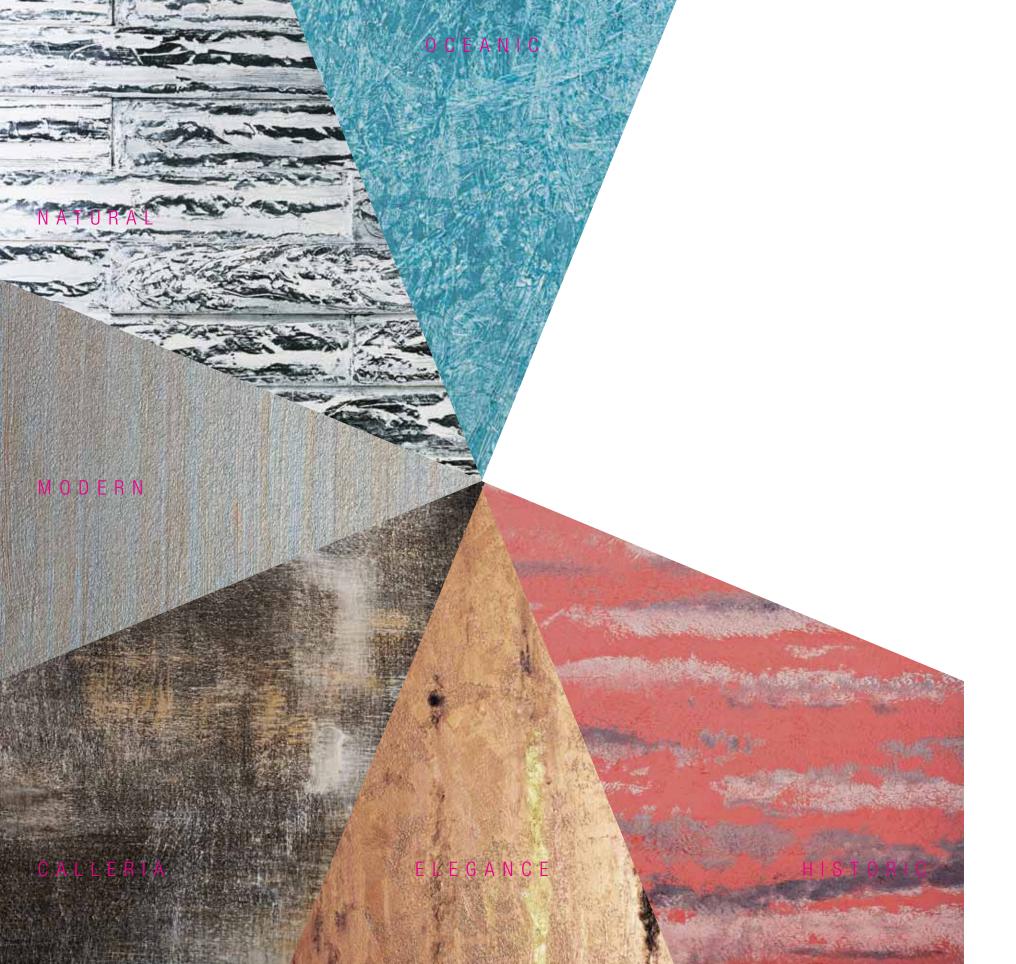

## GALLERIA

Introduce a touch of Soho as part of your home décor with a stylish atmosphere rich in colours and textures. Your walls can stand alone as individual marvels, or connect as one overall masterpiece. Either way, your guests will have much to admire.

# NATURAL Voyage from the comfort of your living room to a

Voyage from the comfort of your living room to a world where tranquility rules supreme. Surround yourself with nature's rustic warmth and set the perfect scene for your family, as you all venture forward into the great outdoors.

## ELEGANCE

A touch of glamour, a hint of Arabian vintage, and your walls are bound to resonate that antique effect. Use a variety of patterns of metal effects to find that precious look. Whether it's a brushed setting or texture, your home is destined to shine.

## OCEANIC

Inspired by colours and hidden natures of the deep blue, dive into a world of serenity. Let shades of blue, coral and sand set the mood of your home as you lie back and set adrift into bliss upon waves of admiration.

### MODERN

Capture the essentials of style and charisma to give your home that modern appeal. From sharp edges and curved lines, to sleek touches and daring designs, set the trends across your walls and showcase a room like no other in your house, or on the same street.

## HISTORIC

Rebuild the great walls of time on the walls of your home. Treat them with a variety of stone colours and textures, and let history inspire the future to create that authentic look. Rome wasn't built in a day. But home can be.