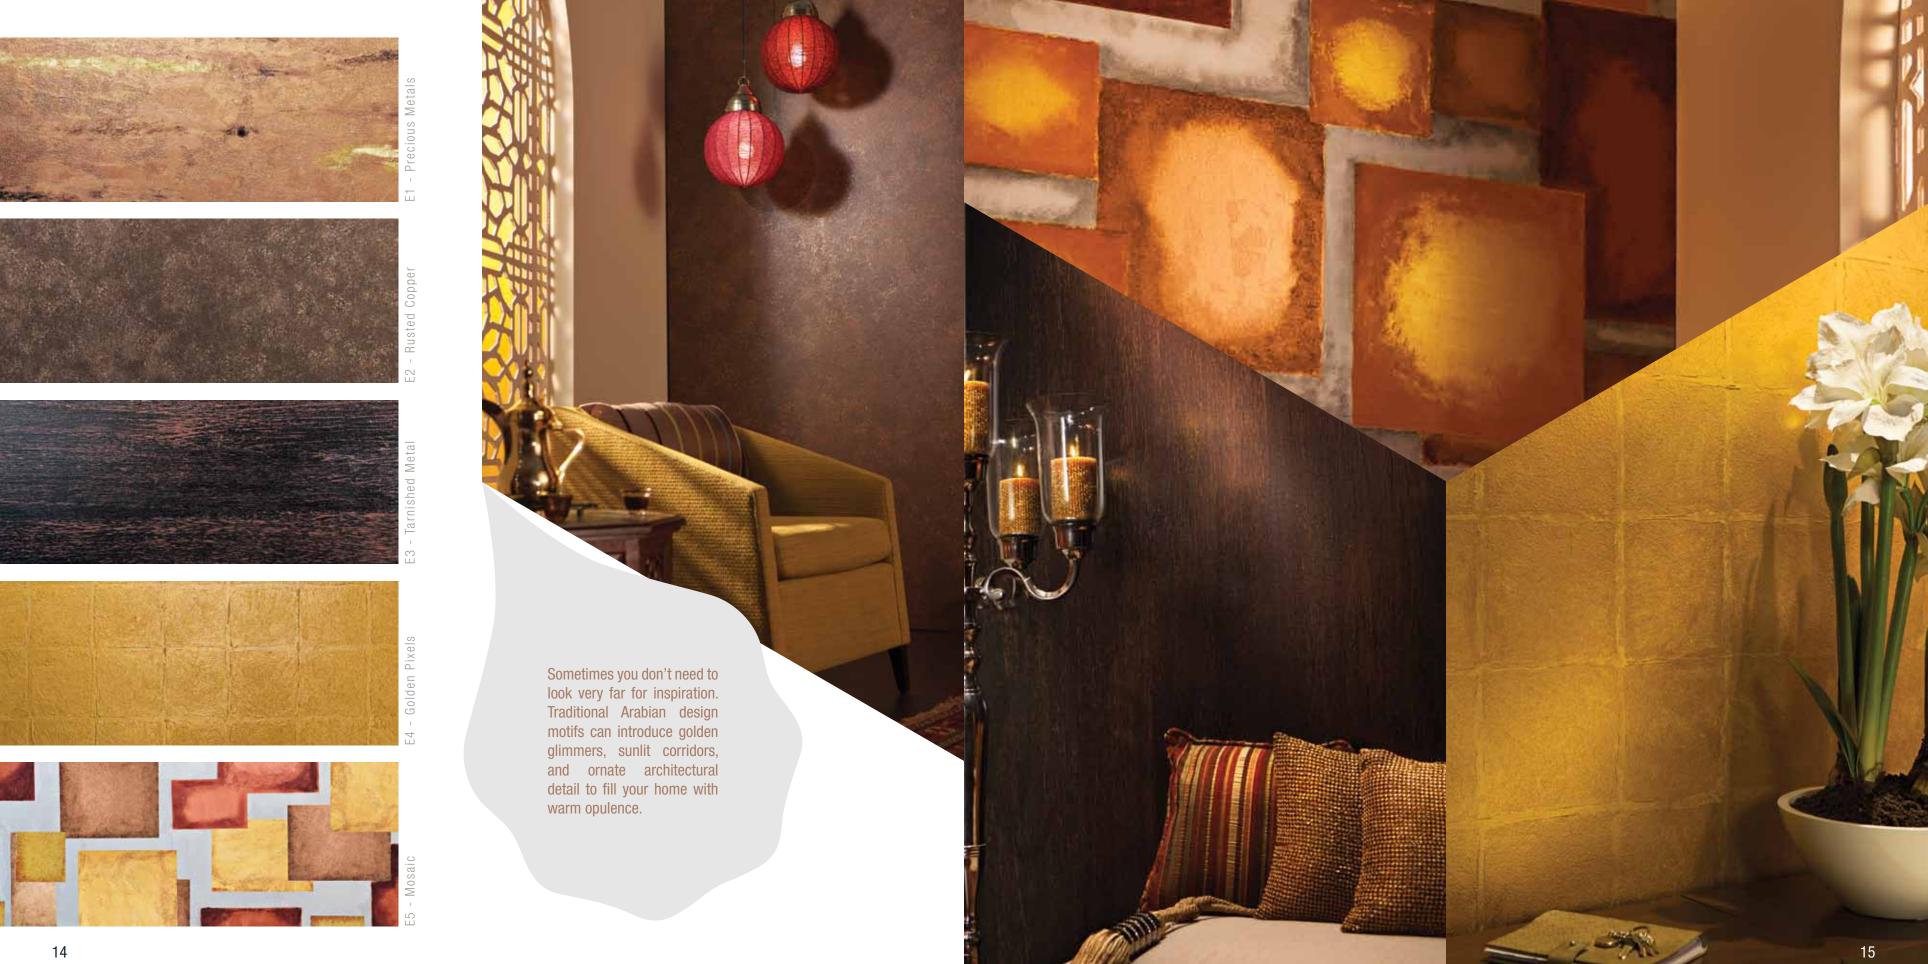

## ELEGANCE

A touch of glamour, a hint of Arabian vintage, and your walls are bound to resonate that antique effect. Use a variety of patterns of metal effects to find that precious look. Whether it's a brushed setting or texture, your home is destined to shine.