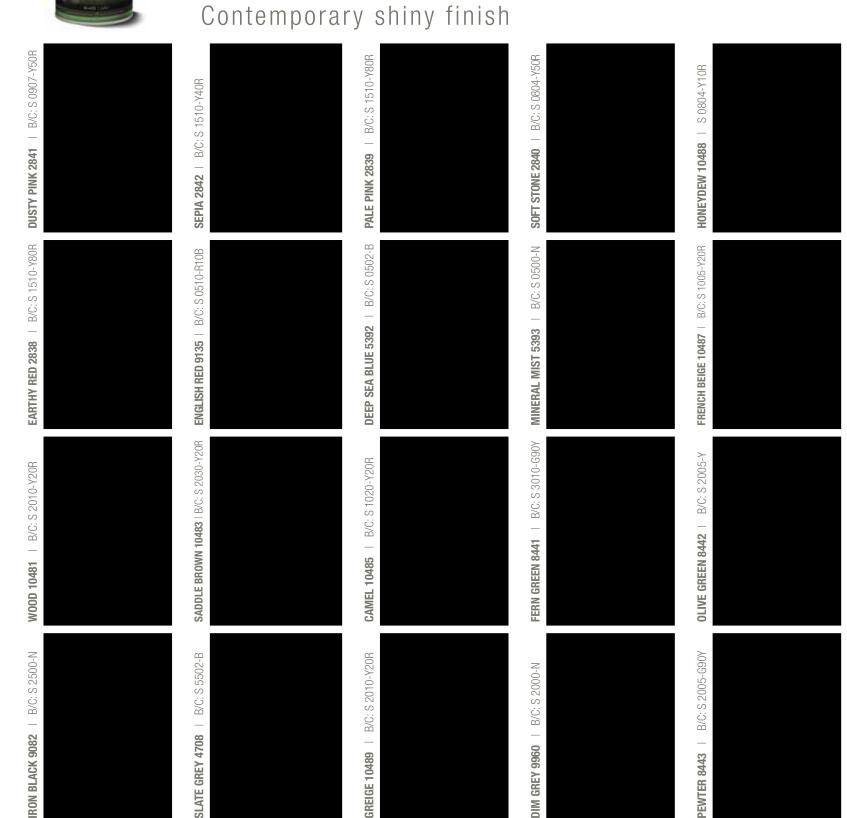

ok. Then just look forward to seeing your home express itself like never before.

The colours shown in this section are a selection and our recommendation. Please go to your nearest Jotun Multicolor store or visit our website www.jotun.com/me to learn about the complete range of available colours.

Disclaimer: Although the colours in this brochure are reproduced as accurately as the modern printing process allows, the colour of the actual paint may vary slightly from the colours shown. Printed colours can only approximate the colour of coated paint chips.



#### PEARL Stylish pearl finish





### PRESTIGE Luxurious metallic finish



<sup>\*</sup> Gold/Gold Base can also be tinted on Multicolor system.



### STUCCO ANTICA Elegant antique finish





### GLAZE Contemporary shiny finish





### GLITTER Shimmering glitter finish





#### OUR THANKS TO

'The One' and 'Home Centre' for their kind assistance in lending us a range of select furniture items to complement and complete our design sets.

Jotun would like to take this opportunity to thank all the painters and Jotun Colour Ambassadors for their time and passion, who came together to help create the beautiful wall designs in this brochure.

#### SUMMARY

- 01. Introduction
- 02. Mona Hussein
- 04. Galleria
- 08. Natural
- 12. Elegance
- 16. Oceanic
- 20. Modern
- 24. Historic
- 28. Product Range
  - 29. Colour Mirage
  - 30. Pearl
  - 31. Prestige
  - 32. Stucco Antica
  - 33. Glaze
  - 34. Glitter
- 35. Our thanks